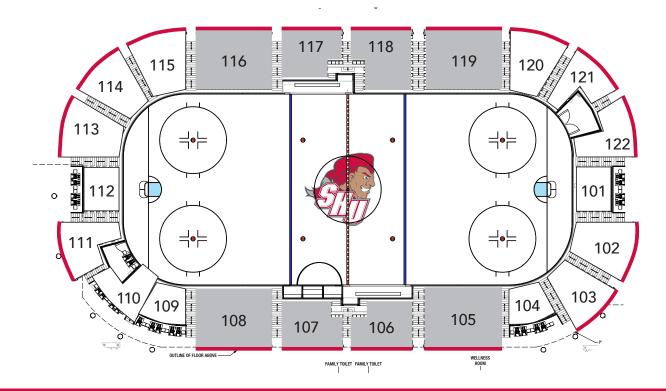

# Rail Seating (Red):

Season Ticket Price: \$320 Gameday Price: \$25

Enjoy unobstructed views from the premier vantage point in the rink with your own tabletop and easy access to concourse amenities.

### **Center Sections (Gray):**

Season Ticket Price: \$250 Gameday Price: \$20

Enjoy being right on top of the action between the blue lines. Choose from a variety of seats including views right against the glass.

#### **Defend Twice Corner/Endzone (White):**

Season Ticket Price: \$150 Gameday Price: \$10

Take the defensive point of view behind the Sacred Heart goaltenders.